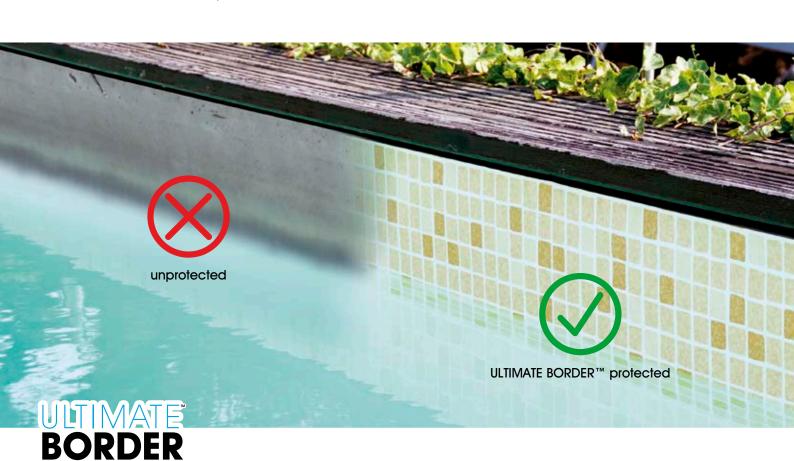

### WORLD'S BEST WATERLINE PROTECTION

ULTIMATE BORDER™ has a patented shield on its surface to protect against all kinds of aggression on the waterline: sun creams, cosmetics, chemicals, dirt.

#### **EASY TO CLEAN**

ULTIMATE BORDER™ prevents surface penetration from chemicals and organic and non organic elements. This makes cleaning extremely easy, removing immediately all kind of stains.

#### U L T I M A T E SCRATCH RESISTANCE

**ULTIMATE BORDER™** has the highest surface protection of any product in the market. It has an unequaled surface resistance to stains, abrasions and scratches. This is the only choice when it comes to a pools ultimate border.