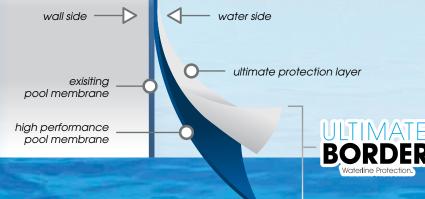

### WORLD'S BEST WATERLINE PROTECTION

ULTIMATE BORDER™ has a patented shield on its surface to protect against all kinds of aggression on the waterline: sun creams, cosmetics, chemicals, dirt.

### RENOVATION AND NEW PROJECTS

ULTIMATE BORDER™ is welded on the top of a reinforced membrane installed in the pool. It can be used for renovation projects if the old reinforced membrane is suitable or for new pool construction.